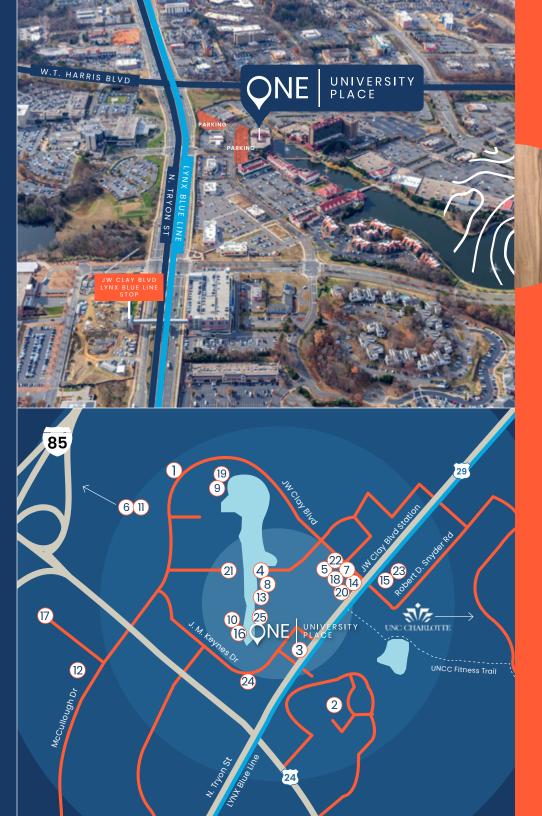

## THE UPSIDE

## OF LOCATION

Considered one of the most prominent intersections in the area, One University Place offers unrivaled visibility. Proximity to University Research Park, easy access to the LYNX Blue Line and seen by more than 81,800 cars daily, there's no downside.

Direct access to I-85 and a 5-minute walk to the LYNX Blue Line JW Clay Station

15 miles from the Charlotte Douglas International Airpor

20-minute commute to Uptown Charlotte by car or light rail

Best walking score in the university submarket

Located near major hotels such as the Marriott and Hilton

## NEARBY

- 1. Armored Cow Brewing
- 2. Atrium Health University City
- 3. Blaze Pizza
- 4. Boardwalk Billy's
- 5. Cava
- 6. Centene
- 7. City BBQ
- 8. Crafty Crab
- 9. EB Arrow
- 0. Edgewater Bar & Grille
- 11. Escent Research Park
- 12. Fairfield Inn & Suites
- 13. Famous Toaster
- 14. Five Guys
- 15. Golden Owl Tavern

- 16. Hilton Charlotte University Place
- 17. Hyatt Place
- 18. Noodles and Company
- 19. NOVEL University Place
- 20. The Pointe at University Place
- 21. The Shoppes at University
  Place (Over 40 shops,
  services and eateries)
- 22. Tropical Smoothie Cafe
- 23. UNC Charlotte Marriott Hotel
- 24. Wild Wing Cafe
- 25. Zapata's Mexican Restaurant