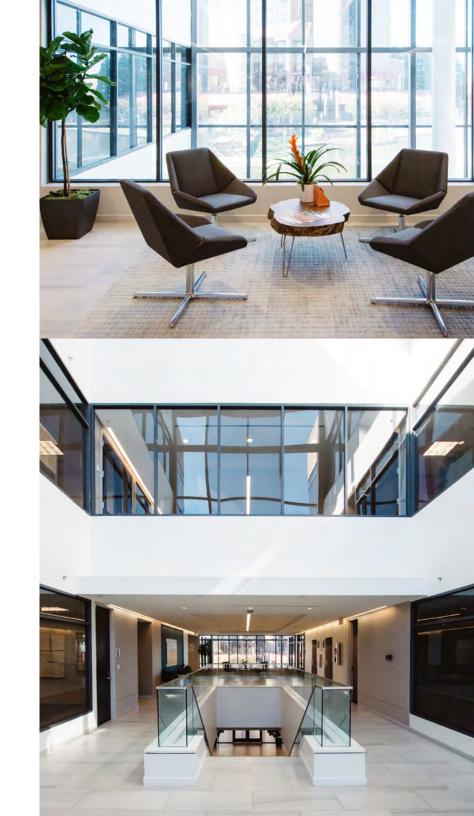

## **BUILDING FEATURES**

- Four stories: 84,800 square feet
- Easily accessible to all floors via stairs (in addition to elevators)
- Natural light, three- and four-story glass curtain walls at southeast and northwest entries

## · PROMINENT ACCESS POINTS

- Abundant parking
- Brick veneer with ribbon windows and glass curtain walls

## **AMENITIES**

- · Landscaped outdoor courtyard
- Activated waterfront
- Walkable to The Shoppes at University Place with 40 shops, services and eateries
- Floor 1 is available for tenant conference room capabilities